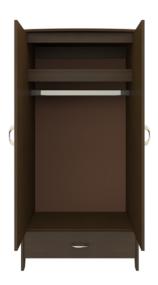

EXWR01R

23.75W 23D 71H

Drawers

dynamic load Euro Dra-

wer Slides allow for easy opening and closing.

**Clothes Rod** Are constructed with both Standard clothing rod dowel and mechanical may be attached at fasteners for additional ADA height of 48" from strength. 100lb static and the floor.