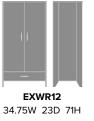

## **essex** Double Wardrobe 1 Drawer, 2 Doors

The contemporary Essex collection features a distinctive leg design providing a dimensional look that allows for easy cleaning. Select tone-on-tone or contrasting woodgrained finishes for legs and top. Customizable and available in a variety of sizes. Sophisticated hardware delivers added style.

Model: EXWR12 34.75W 23D 71H