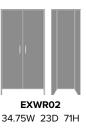

EXWR01R

23.75W 23D 71H

Drawers

dynamic load Euro Dra-

wer Slides allow for easy opening and closing.

**Clothes Rod** Are constructed with both Standard clothing rod dowel and mechanical may be attached at fasteners for additional ADA height of 48" from strength. 100lb static and the floor.