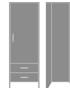

## **essex** Double Wardrobe 1 Drawer, 2 Doors

The contemporary Essex collection features a distinctive leg design providing a dimensional look that allows for easy cleaning. Select tone-on-tone or contrasting woodgrained finishes for legs and top. Customizable and available in a variety of sizes. Sophisticated hardware delivers added style.

Model: EXWR12 34.75W 23D 71H