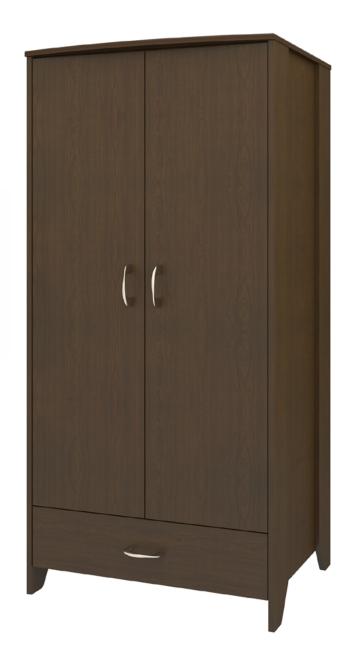

## **essex** Double Wardrobe 1 Drawer, 2 Doors

The contemporary Essex collection features a distinctive leg design providing a dimensional look that allows for easy cleaning. Select tone-on-tone or contrasting woodgrained finishes for legs and top. Customizable and available in a variety of sizes. Sophisticated hardware delivers added style.

Model: EXWR12 34.75W 23D 71H