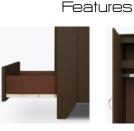

## **Durable Finish** Kwalu's proprietary finish doesn't have any of the drawbacks of wood. The finish is moisture impervious, easy to clean and maintenance-free.

**Door Hinges** 100° self-closing, kitchengrade Blum® Euro Hinges provide a smooth motion.

EXWR01R

23.75W 23D 71H

Drawers

dynamic load Euro Dra-

wer Slides allow for easy opening and closing.

**Clothes Rod** Are constructed with both Standard clothing rod dowel and mechanical may be attached at fasteners for additional ADA height of 48" from strength. 100lb static and the floor.